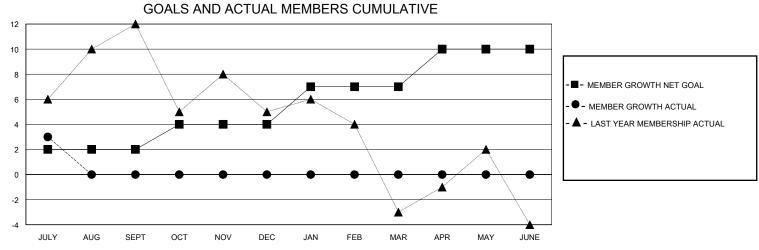

## District 11 E1

Results as of: 7/31/2024

| GMT:          |               |             | GMT CA        |                       |                       |                         |                                                    |  |
|---------------|---------------|-------------|---------------|-----------------------|-----------------------|-------------------------|----------------------------------------------------|--|
|               | Club          | s           |               | Members               |                       |                         |                                                    |  |
|               | RESULTS FOR   | R 2024-2025 |               | RESULTS FOR 2024-2025 |                       |                         |                                                    |  |
| QUARTER       | NEW CLUB GOAL | NEW CLUBS   | DROPPED CLUBS | QUARTER MEMB          | ER GROWTH NET<br>GOAL | MEMBER GROWTH<br>ACTUAL | DROPPED<br>MEMBERS ACTUAL<br>(including transfers) |  |
| JULY/AUG/SEPT | 0             | 0           | 0             | JULY/AUG/SEPT         | 2                     | 10                      | 7                                                  |  |
| OCT/NOV/DEC   | 0             | 0           | 0             | OCT/NOV/DEC           | 2                     | 0                       | 0                                                  |  |
| JAN/FEB/MAR   | 0             | 0           | 0             | JAN/FEB/MAR           | 3                     | 0                       | 0                                                  |  |
| APR/MAY/JUNE  | 1             | 0           | 0             | APR/MAY/JUNE          | 3                     | 0                       | 0                                                  |  |